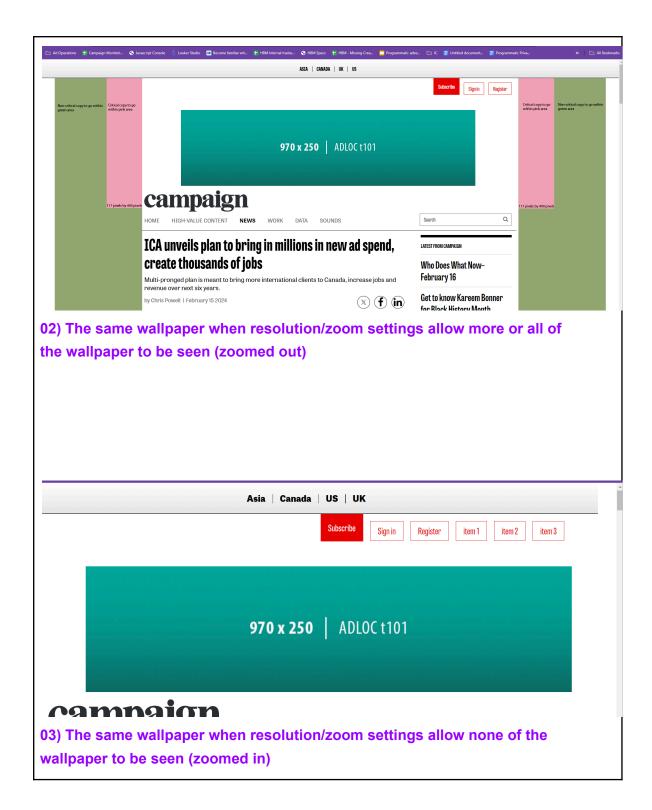

#### **Turnaround times:**

Wallpapers require significant time to set up and test, and there may be rounds of feedback. Please ensure you provide these five working days in advance of the Go-Live date

The **Wallpaper + billboard takeover for desktop devices** comprises two wallpaper panels and a billboard. The exact appearance of the takeover will vary, depending on the resolution/zoom settings being used by the user's desktop device. Note that there are hundreds of resolution/zoom settings and it's impossible for the wallpaper to appear on all of these.

For those resolution/zoom combinations where the wallpaper doesn't appear, the billboard will appear. Here are three ways in which the wallpaper + billboard takeover may appear.