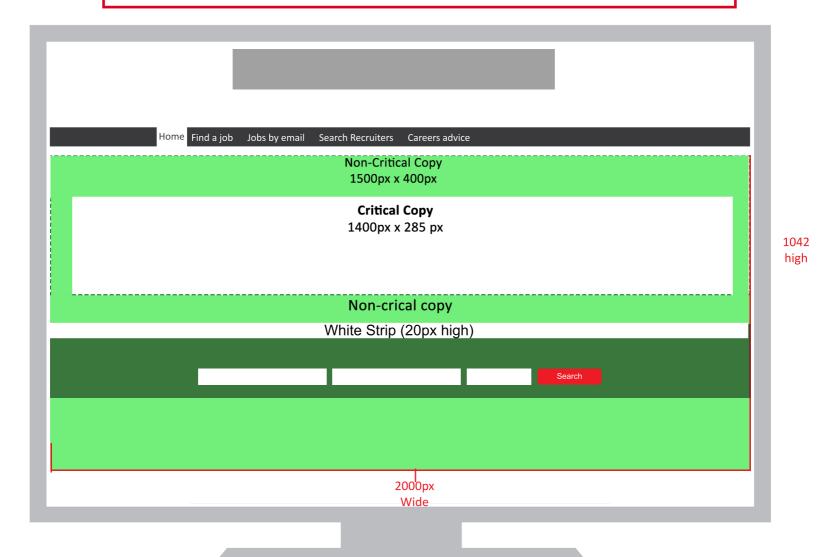

## SM JOBS - HOMEPAGE HERO SPEC & GUIDE Last Updated 29/01/2018

The copy for this creative should be supplied as a single image with the dimensions of 1500px x 400px

Overall Dimensions = 1500px by 400px (width by height)
Critical Copy = 1400px by 285px (width by height)
Non Critical Copy (Green Area) = Bleed area for larger screens
Max File Size = 150kb
File Type = GIF / PNG / JPG

The critical copy area should be centralised and aligned to the top of the overall creative. Please leave a white strip at the bottom of the Non-Critical Copy (20 px hight).

The non critical copy area will sit behind the bottom panel/site and only be seen on larger screen sizes as the creative is scaled up to fit the full browser width.

Please refrain from including any text within this area as this will detract from the search functionality