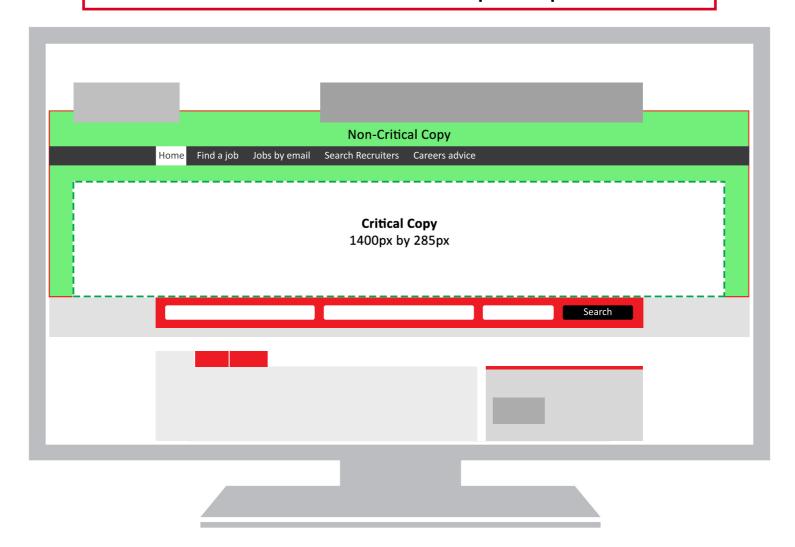

## **RECRUITMENT - HOMEPAGE HERO SPEC & GUIDE**

Last Updated 13/10/2016 by Stephen Budd

The copy for this creative should be supplied as a single image with the dimensions of 1500px x 400px

Overall Dimensions = 1500px by 400px (width by height)

Critical Copy = 1400px by 285px (width by height)

Non Critical Copy (Green Area) = Bleed area for larger screens

Max File Size = 120kb

File Type = GIF / PNG / JPG

The critical copy area should be centralised and aligned to the bottom of the overall creative.

The non critical copy area will sit behind the top panel and only be seen on larger screen sizes as the creative is scaled up to fit the full browser width.