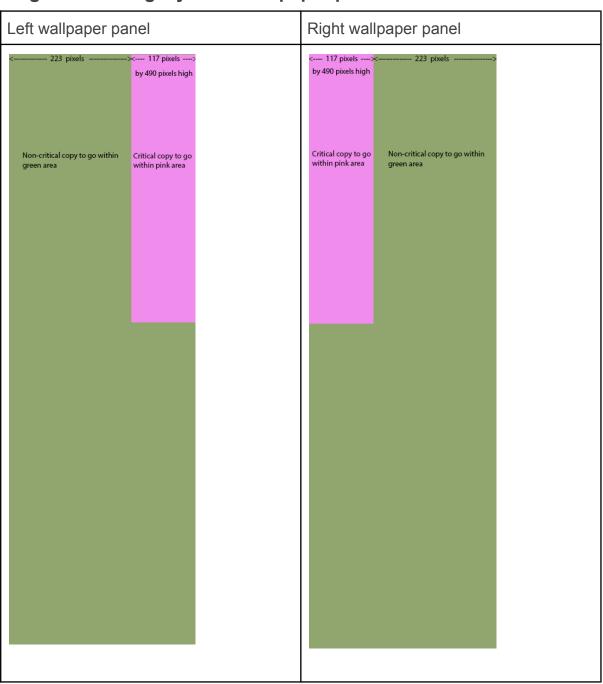

## Wallpaper spec

Max file size: 120kb for each panel.

**Format**: gif jpg, third party tag, or HTML5.

**Dimensions:** each asset should be 340 x 1080 pixels (left panel, right panel)

(width by height).

**Critical copy:** dimensions and position of the critical copy areas as in diagrams on page 4

To ameliorate such issues, the key part of the advertising copy should be within a 'critical area' for each panel. This critical area will be seen by a majority of users with recommended resolution settings and default zooms.

**Animation:** Subject to approval by Haymarket.

Page 4

Diagram showing layout of wallpaper panels